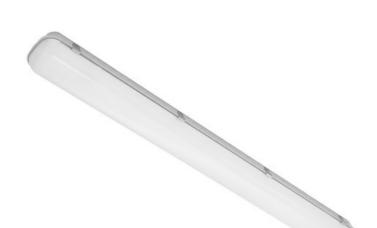

# MODUS PL 7000, wide body 1575mm, LED 865, body PE, opal PC cover, IP65, driver 1200mA

Code: PL7000L2W6ND EAN: **8596099001087** 

#### Mechanical properties

| Product category:                | Ceiling / wall luminaires | Degree of protection (IP):     | IP65    |
|----------------------------------|---------------------------|--------------------------------|---------|
| Color housing:                   | Grey                      | Impact strength:               | IK08    |
| Suitable for suspended mounting: | Yes                       | Material housing:              | Plastic |
| Suitable for wall mounting:      | Yes                       | Suitable for surface mounting: | Yes     |
| Rated ambient temperature (°C):  | -10+45                    | Suitable for ceiling mounting: | Yes     |

## Optical system

| Optical system:  | CO                     | Light outlet:   | Direct        |
|------------------|------------------------|-----------------|---------------|
| Light sharing:   | Symmetric              | Material cover: | Plastic, opal |
| Radiation angle: | Extreme wide beam >80° |                 |               |

# Dimensions

| Length (mm):       | 1575 | Width (mm):           | 135  |
|--------------------|------|-----------------------|------|
| Height/depth (mm): | 100  | Built-in length (mm): | 1100 |
| Size version:      | L    | Weight (kg):          | 2,8  |