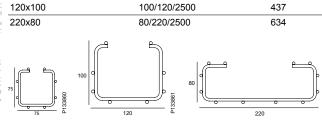

### C-mesh trays

Туре

P140869 P140870 P140871

| C-shaped mesh cable tray, length 2.5 m, for use where mounting with long support distances (up to 4 metres) are needed.<br>Material: Steel, electro-galvanized. |              |     |               |         |  |  |  |
|-----------------------------------------------------------------------------------------------------------------------------------------------------------------|--------------|-----|---------------|---------|--|--|--|
| 75x75                                                                                                                                                           | 75/75/2500   | 258 | 7332227011327 | 1149132 |  |  |  |
| 120x100                                                                                                                                                         | 100/120/2500 | 437 | 7332227011334 | 1149133 |  |  |  |

Weight

kg/100 pcs

EAN code

7332227011341

Ref. No.

1149134

Dimensions

A/B/C mm