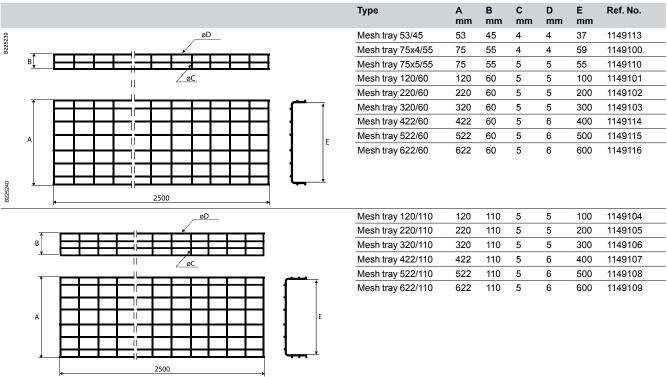

#### Mesh trays, electro-galvanized

| Туре                                                            | Dimensions<br>A/B/C mm                    | Weight<br>kg/100 pcs      | EAN code                  | Ref. No. |
|-----------------------------------------------------------------|-------------------------------------------|---------------------------|---------------------------|----------|
| Mesh trays, 45, 55 and 60 r                                     | nm high                                   |                           |                           |          |
| Mesh cable tray, length 2.5 r<br>Material: Steel, electro-galva | n. Size 75/55 available both n<br>anized. | nade of ø 4 and 5 mm wire | e, see dimension table be | low.     |
| 53/45                                                           | 45/53/2500                                | 175                       | 7332227011136             | 1149113  |
| 75x4/55                                                         | 55/75/2500                                | 187                       | 7332227011006             | 1149100  |
| 75x5/55                                                         | 55/75/2500                                | 290                       | 7332227011105             | 1149110  |
| 120/60                                                          | 60/120/2500                               | 311                       | 7332227011013             | 1149101  |
| 220/60                                                          | 60/220/2500                               | 430                       | 7332227011020             | 1149102  |
| 320/60                                                          | 60/320/2500                               | 546                       | 7332227011037             | 1149103  |
| 422/60                                                          | 60/422/2500                               | 757                       | 7332227011143             | 1149114  |
| 522/60                                                          | 60/522/2500                               | 895                       | 7321677886852             | 1149115  |
| 622/60                                                          | 60/622/2500                               | 1040                      | 7321677886869             | 1149116  |

#### Mesh trays, 110 mm high

Mesh cable tray, length 2.5 m.

| 120/110 | 110/120/2500 | 430  | 7332227011044 | 1149104 |
|---------|--------------|------|---------------|---------|
| 220/110 | 110/220/2500 | 546  | 7332227011051 | 1149105 |
| 320/110 | 110/320/2500 | 663  | 7332227011068 | 1149106 |
| 422/110 | 110/422/2500 | 895  | 7332227011075 | 1149107 |
| 522/110 | 110/522/2500 | 1044 | 7332227011082 | 1149108 |
| 622/110 | 110/622/2500 | 1083 | 7332227011099 | 1149109 |

#### **Dimension table**