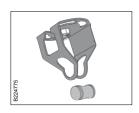

## **Ceiling Fitting Universal B46**

For mounting of Threaded Rod B41 onto ceiling.

Mount the Ceiling Fitting B46 with Expansion bolt or bolt onto horizontal ceiling.

Threaded Rod B41 M8 or M10 is mounted as pendant with 2 Flange Nut B43.