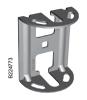

## **Support Hook B35/422-622**

Reinforced support hook for 422-622 mm Mesh tray.

Mount the lower part of the Support Hook with 2 B2 and 2 Nut B13.