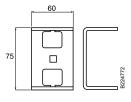

## **Ceiling Fitting Universal B46**

For mounting of Threaded Rod B41 onto ceiling.

Mount the Ceiling Fitting B46 with Expansion bolt or bolt onto horizontal ceiling.

Threaded Rod B41 M8 or M10 is mounted as pendant with 2 Flange Nut B43.