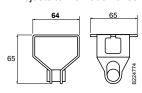

## **Ceiling Fitting Flexible B47**

Adjusts to inclination of ceiling. Delivered complete with Tensi-lock Flange Nut.

Mount the Ceiling Fitting B47 with Expansion bolt or bolt onto level or sloping ceiling.

Screw in the yoke and the Tensi-lock nut onto the Threaded Rod B41.

Hook the Threaded Rod onto the B47 and tighten the Nut.