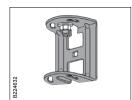

## **Ceiling Fitting Flexible B47**

Adjusts to inclination of ceiling. Delivered complete with Tensi-lock Flange Nut.

Mount the Ceiling Fitting B47 with Expansion bolt or bolt onto level or sloping ceiling.

Screw in the yoke and the Tensi-lock nut onto the Threaded Rod B41.

Hook the Threaded Rod onto the B47 and tighten the Nut.