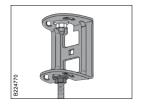

## **Support Hook B35/422-622**

Reinforced support hook for 422-622 mm Mesh tray.

Mount the lower part of the Support Hook with 2 B2 and 2 Nut B13.