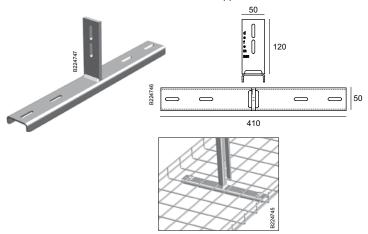

## **Ceiling Fitting Universal B46**

For mounting of Threaded Rod B41 onto ceiling.

Mount the Ceiling Fitting B46 with Expansion bolt or bolt onto horizontal ceiling.

Threaded Rod B41 M8 or M10 is mounted as pendant with 2 Flange Nut B43.

## **Ceiling Fitting Flexible B47**

Adjusts to inclination of ceiling. Delivered complete with Tensi-lock Flange Nut.

Mount the Ceiling Fitting B47 with Expansion bolt or bolt onto level or sloping ceiling.

Screw in the yoke and the Tensi-lock nut onto the Threaded Rod B41.

Hook the Threaded Rod onto the B47 and tighten the Nut.