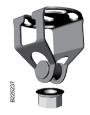

## **Ceiling Fitting Flexible B47**

Adjusts to inclination of ceiling. Delivered complete with Tensi-lock Flange Nut.

Mount the Ceiling Fitting B47 with Expansion bolt or bolt onto level or sloping ceiling.

Screw in the yoke and the Tensi-lock nut onto the Threaded Rod B41.

Hook the Threaded Rod onto the B47 and tighten the Nut.