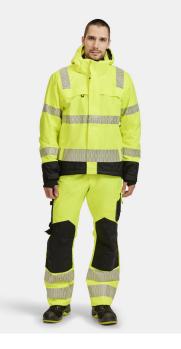

#### Description

Warm padded, wind and waterproof trousers with good breathability in 2-layer construction with taped seams. Seamless soft reflective strips featuring Jobman design. Detachable braces, with zipper at the back and velcro at the front. Also adjustable with elastic at waist. Extra warm and comfortable micro fleece lining at seat. Spacious front pockets. Left leg pocket with ID-card holder and mobile compartment. Ruler pocket on the right side. Pre-bent legs with knee protection pockets. Hammer loop on right side back from waistband. Drawstring at ankle prevent cold draughts. Strap with a push button for the possibility of attaching trousers to shoe. Zipper up to the knee simplifies dressing. Water column: 11000 mm. Breathability: 6000 g/m<sup>2</sup> 24h.

Shell fabric has a fluorine-free finish. BIONIC-FINISH® DWR-treatment.

Certified in Hi-vis, class 2 according EN ISO 20471 - Sizes XS -3XL

Certified according to EN 342 for protection against cold. Certified according to EN 343 for rainwear.