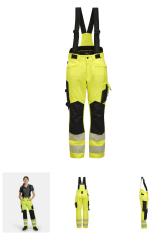

#### Description

Warm padded, wind and waterproof trousers with good breathability in 2-layer construction with taped seams. Seamless soft reflective strips featuring Jobman design. Detachable braces, with zipper at the back and velcro at the front. Also adjustable with elastic at waist. Extra warm and comfortable micro fleece lining at seat. Spacious front pockets. Left leg pocket with ID-card holder and mobile compartment. Ruler pocket on the right side. Pre-bent legs with knee protection pockets. Hammer loop on right side back from waistband. Drawstring at ankle prevent cold draughts. Strap with a push button for the possibility of attaching trousers to shoe. Zipper up to the knee simplifies dressing. Water column: 11000 mm. Breathability: 6000 g/m<sup>2</sup> 24h.

Shell fabric has a fluorine-free finish. BIONIC-FINISH® DWR-treatment.

Certified in Hi-vis, class 2 according EN ISO 20471 - Sizes XS -3XL

Certified according to EN 342 for protection against cold. Certified according to EN 343 for rainwear.