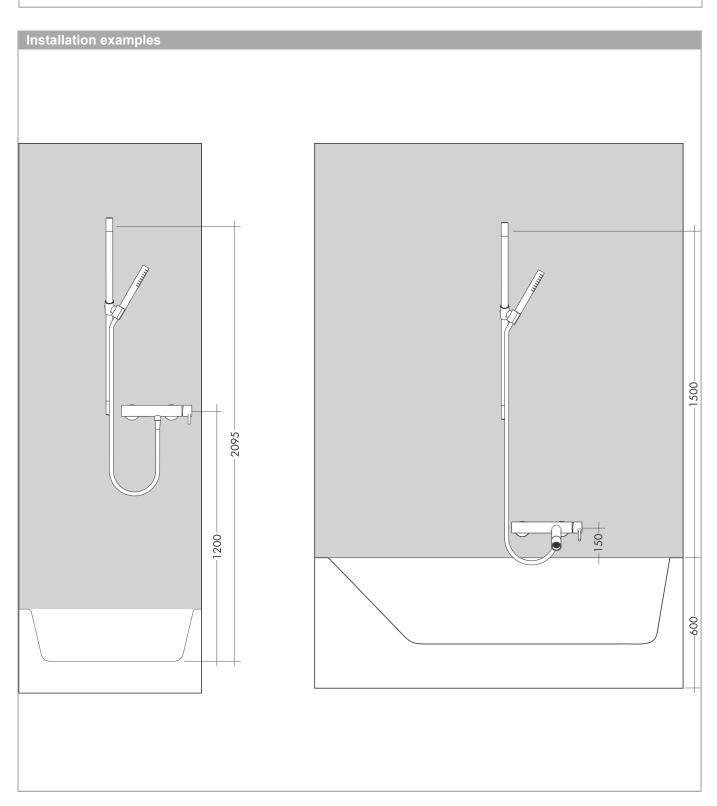

### product features

- · consists of: hand shower, shower bar, shower hose, slider, wall connector, shower hose, shower bar
- shower head size: 73 mm
- spray type: PowderRain
- · maximum flow rate at 3 bar: 9,1 l/min
- · minimum flow pressure: 0,8 bar
- · operating pressure: min. 1.5 bar/max. 6 bar
- · metal hand shower holder
- · wall mounting: screw fastening
- · wall supports of metal
- · profile pipe: round
- · shower bar diameter: 25 mm
- · drilling distance: 929 mm
- shower hose with conical nut on both ends
- · pivot connector prevents hose from tangling