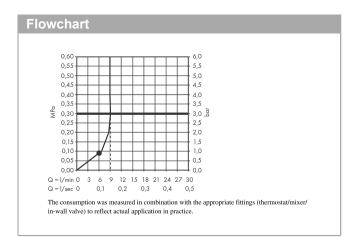

### product features

- · consists of: hand shower, shower bar, shower hose, slider, wall connector, shower hose, shower bar
- shower head size: 73 mm
- spray type: PowderRain
- · maximum flow rate at 3 bar: 9,1 l/min
- · minimum flow pressure: 0,8 bar
- · operating pressure: min. 1.5 bar/max. 6 bar
- · metal hand shower holder
- · wall mounting: screw fastening
- · wall supports of metal
- · profile pipe: round
- · shower bar diameter: 25 mm
- · drilling distance: 929 mm
- shower hose with conical nut on both ends
- · pivot connector prevents hose from tangling