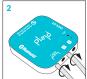

# **WIN-01**

Pleid

Further information can be found in the **Pleid** app or at **pleid.com** 

# Install the product

Step 1. Connect WIN-01 to any type of switch according to the wiring diagram. Twist the cable if it's multi stranded

Step 2. Push the connected switch or the built-in test button on WIN-01 to activate the product (active for 60 seconds).