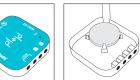

## Replace battery

Remove the cover by using a narrow tool in the hole under the lid and angle upwards. Use the same tool to carefully remove the battery.