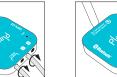

### Release the cables

Option 1. Slide the cover back in the direction of the arrow to release the cables.

Option 2. Twist the cables to release them.