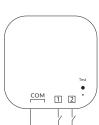

# Install the product

Step 1. Connect WIN-01 to any type of switch according to the wiring diagram. Twist the cable if it's multi stranded

Step 2. Push the connected switch or the built-in test button on WIN-01 to activate the product (active for 60 seconds).

Step 3. Add the device in the Pleid app and follow the installation steps. Use the app to complete the installation. Setup requires Bluetooth® and an internet connection.

Control input 1 and 2 should be connected to a switch (e.g., push button, light switch, or shutter switch) to wirelessly control other products from Plejd.