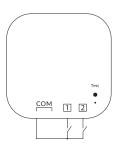

## Wireless switch module

WIN-01

WIN-01 has two inputs and is used with any switch to control Plejd products wirelessly. Expected battery lifetime up to 15 years (1xCR2450 replaceable battery).

WIN-01 has a thin design that easily fits in the appliance box behind push buttons or inside an extension frame.

**NOTE!** Do not connect WIN-01 to any power source.

d.com EN: 0521.1.0