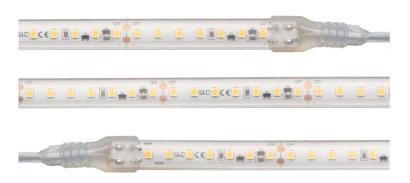

# **Product description**

Professional LED strip with high light output per meter. Perfect for larger projects where light output and length are important. Constant Current technology ensures the same amount of light throughout the length of the strip. The LED strip has integrated temperature protection.

The SLC High Output is a professional LED-Strip with high lumen output. Perfect for bigger projects, where light output with high efficiency is important. With its constant current technology it protects each LED diode against voltage drop and gives more uniform light on long distances. Comes with 3Ms adhesive tape on the backside of the LED-Strips to ensure easy and quick installation. Available in many lengths, colour temperatures and IP-rating options. Only dimmable with PWM PSU / Controllers.

| Width                      | 14 Millimetre          |
|----------------------------|------------------------|
| Length                     | 5000 Millimetre        |
| With end piece             | No                     |
| With protective cover      | No                     |
| Type of wiring             | Ending                 |
| Conductor cross section    | 0,35 Square millimetre |
| Beam angle fixed           | 120                    |
| Max length per connection: | 10 meter               |
| Operating temperature (Ta) | -10°C ~ +45°C          |
| Brand                      | SLC                    |

| Height/depth                  | 4 Millimetre    |
|-------------------------------|-----------------|
| Length of particular segments | 56 Millimetre   |
| With connection set           | Yes             |
| Self-adhesive                 | Yes             |
| Number of poles               | 2               |
| Connection type               | Solder          |
| Cutting point, every: (mm)    | 56              |
| Color                         | White           |
| Dimmable                      | Yes             |
| Produced by                   | The Light Group |