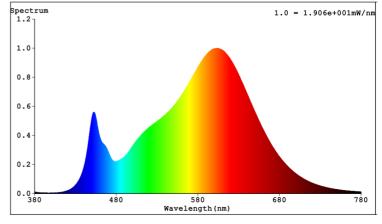

### **Technical data**

| Model                                          | Strip                                   |
|------------------------------------------------|-----------------------------------------|
| Lamp type                                      | LED not exchangeable                    |
| Lamp power per meter                           | 15 Watt                                 |
| Luminaire efficacy                             | 110,7 Lumen/Watt                        |
| Lamp voltage                                   | 24 - 24 Volt                            |
| Type of control gear                           | LED operating device voltage-controlled |
| Exchangeable control gear                      | Yes                                     |
| Rated life time L70/B50 at 25 °C               | 120000 Hour                             |
| Failure rate at median useful life of 50,000 h | 10 Percentage                           |
| Protection class                               | II                                      |
| Colour temperature                             | 3000 - 3000 Kelvin                      |
| Colour of light adjustable                     | No                                      |

| Mounting method                               | Surface mounting/recessed mounting |
|-----------------------------------------------|------------------------------------|
| Number of nodes per meter                     | 126                                |
| Luminous flux per meter                       | 1660 Lumen                         |
| Voltage type                                  | DC                                 |
| Beam angle                                    | 120 Degrees                        |
| Suitable for dimmer                           | Yes                                |
| Energy efficiency class of the light source a | F                                  |
| Lumen maintenance at median useful life of    | 96 Percentage                      |
| Degree of protection (IP)                     | IP67                               |
| Colour of light                               | White                              |
| Colour rendering index CRI                    | 90-100                             |
| Luminous flux adjustable                      | Continuously variable              |
|                                               |                                    |