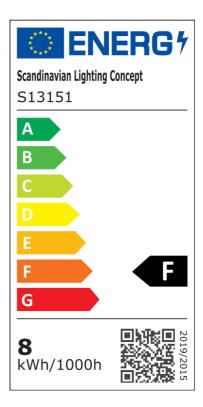

| Mounting method                               | Surface mounting/recessed mounting |
|-----------------------------------------------|------------------------------------|
| Number of nodes per meter                     | 126                                |
| Luminous flux per meter                       | 1660 Lumen                         |
| Voltage type                                  | DC                                 |
| Beam angle                                    | 120 Degrees                        |
| Suitable for dimmer                           | Yes                                |
| Energy efficiency class of the light source a | F                                  |
| Lumen maintenance at median useful life of    | 96 Percentage                      |
| Degree of protection (IP)                     | IP67                               |
| Colour of light                               | White                              |
| Colour rendering index CRI                    | 90-100                             |
| Luminous flux adjustable                      | Continuously variable              |
|                                               |                                    |