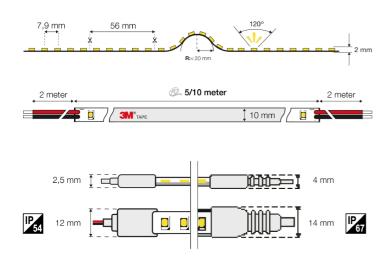

The SLC High Output is a professional LED-Strip with high lumen output. Perfect for bigger projects, where light output with high efficiency is important. With its constant current technology it protects each LED diode against voltage drop and gives more uniform light on long distances. Comes with 3Ms adhesive tape on the backside of the LED-Strips to ensure easy and quick installation. Available in many lengths, colour temperatures and IP-rating options. Only dimmable with PWM PSU / Controllers.

| Mounting method                               | Surface mounting/recessed mounting |
|-----------------------------------------------|------------------------------------|
| Number of nodes per meter                     | 126                                |
| Luminous flux per meter                       | 1660 Lumen                         |
| Voltage type                                  | DC                                 |
| Beam angle                                    | 120 Degrees                        |
| Suitable for dimmer                           | Yes                                |
| Energy efficiency class of the light source a | F                                  |
| Lumen maintenance at median useful life of    | 96 Percentage                      |
| Degree of protection (IP)                     | IP67                               |
| Colour of light                               | White                              |
| Colour rendering index CRI                    | 90-100                             |
| Luminous flux adjustable                      | Continuously variable              |
|                                               |                                    |

| Width                      | 14 Millimetre          |
|----------------------------|------------------------|
| Length                     | 5000 Millimetre        |
| With end piece             | No                     |
| With protective cover      | No                     |
| Type of wiring             | Ending                 |
| Conductor cross section    | 0,35 Square millimetre |
| Beam angle fixed           | 120                    |
| Max length per connection: | 10 meter               |
| Operating temperature (Ta) | -10°C ~ +45°C          |
| Brand                      | SLC                    |

| Height/depth                  | 4 Millimetre    |
|-------------------------------|-----------------|
| Length of particular segments | 56 Millimetre   |
| With connection set           | Yes             |
| Self-adhesive                 | Yes             |
| Number of poles               | 2               |
| Connection type               | Solder          |
| Cutting point, every: (mm)    | 56              |
| Color                         | White           |
| Dimmable                      | Yes             |
| Produced by                   | The Light Group |