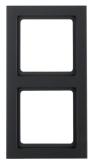

2gang

2

10126096

## Materials

| Waterials                 |                          |
|---------------------------|--------------------------|
| RAL colour                | RAL 7021 - Black grey    |
| Colour of design line     | anthracite               |
| Colour                    | anthracite charcoal grey |
| Colour                    | charcoal                 |
| Material / workmanship    | lacquered                |
| Material                  | thermoplastic            |
| Surface appearance        | velvety                  |
| Type of surface treatment | Painted                  |
|                           |                          |

## Dimensions

| Height | 80,5 mm  |
|--------|----------|
| Width  | 151,5 mm |

## Ir

| Installation, mounting                                                            |            |
|-----------------------------------------------------------------------------------|------------|
| <ul> <li>for vertical and horizontal mounting</li> <li>clamp fastening</li> </ul> |            |
| Safety                                                                            |            |
| Protection index IP                                                               | IP20       |
| Identification                                                                    |            |
| Main design line                                                                  | Berker Q.3 |