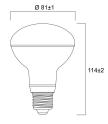

e                          |
| CRI (Ra)                        | 80                                  |
| Colour Variation Initial (SDCM) | SDCM6                               |
| Colour Consistency (SDCM)       | 6                                   |
| Beam Angle (°)                  | 120                                 |
| Photobiological Risk Group      | RG1                                 |
| Wattage (W)                     | 8                                   |
| Dimmable                        | No                                  |
| Average life (Nominal) (h)      | 15000                               |
| Product EAN number              | 5410288292113                       |

### **PHOTOMETRY**



# RefLED R80 RefLED R80 V4 806LM 830 E27 SL 0029211



## **TECHNICAL DRAWINGS**