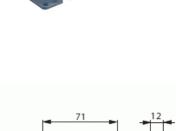

## Support

Box support, 12 mm

**Type:** AS27.12

GTIN: 6418677332425

This stackable support has large gluing surfaces, each support being 25 mm high. Due to the support's modular design, it suits wall frame thickness of 70 / 95 / 120 mm etc. They can also be attached using screws. Made of halogen free material (IEC/61249-2-21).