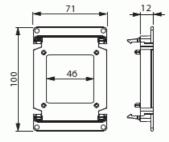

## Support

Box support, 12 mm

**Type:** AS27.12

GTIN: 6418677332425

This stackable support has large gluing surfaces, each support being 25 mm high. Due to the support's modular design, it suits wall frame thickness of 70 / 95 / 120 mm etc. They can also be attached using screws. Made of halogen free material (IEC/61249-2-21).