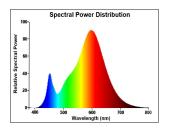

|
| Colour Variation Initial (SDCM) | SDCM6                                          |
| Photobiological Risk Group      | RG0                                            |
| Wattage (W)                     | 8.4                                            |
| Dimmable                        | No                                             |
| Average life (Nominal) (h)      | 15000                                          |
| Housing colour                  | White                                          |
| IP rating                       | IP20                                           |
| Product EAN number              | 5410288275857                                  |



Light-Sense TOLEDO LIGHT-SENSE GLS 806LM 827 E27 SL 0027585

## PHOTOMETRY