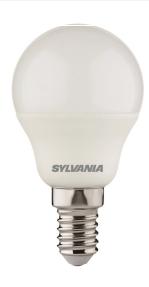

## **TOLEDO BALL** ToLEDo Ball V7 470LM 827 E14 SL 0029623

#### **Product features**

- Compact and elegant design
- Suitable replacement for halogen, incandescent and compact fluorescent ball lamps
- Instant light at the flick of a switch
- Uniform light distribution
- Good colour rendering (CRI 80)
- Perfect for hotels, restaurants, lobbies, corridors, stairwells, reception areas
- Lower maintenance costs
- 15,000 hours average rated life

#### PRODUCT OVERVIEW

| Product name                    | ToLEDo Ball V7 470LM 827 E14 SL     |
|---------------------------------|-------------------------------------|
| Technology                      | LED                                 |
| Watt (Rated) (W)                | 4.5                                 |
| Туре                            | LED exchangeable                    |
| Cap/Base                        | E14                                 |
| Fixture rating                  | Open                                |
| General application             | Hospitality, Residential & Consumer |
| ETIM Class                      | EC001959                            |
| E-number FI                     | 4741009                             |
| Warranty                        | 3 years                             |
| Luminous flux (Im)              | 470                                 |
| Colour temperature (K)          | 2700                                |
| Light colour                    | Homelight                           |
| CRI (Ra)                        | 80                                  |
| Colour Variation Initial (SDCM) | SDCM6                               |
| Photobiological Risk Group      | RG0                                 |
| Wattage (W)                     | 4.5                                 |
| Dimmable                        | No                                  |
| Average life (Nominal) (h)      | 15000                               |
| Product EAN number              | 5410288296234                       |