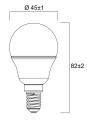

|
| Colour temperature (K)          | 2700                                |
| Light colour                    | Homelight                           |
| CRI (Ra)                        | 80                                  |
| Colour Variation Initial (SDCM) | SDCM6                               |
| Photobiological Risk Group      | RG0                                 |
| Wattage (W)                     | 4.5                                 |
| Dimmable                        | No                                  |
| Average life (Nominal) (h)      | 15000                               |
| Product EAN number              | 5410288296234                       |

#### **PHOTOMETRY**



# TOLEDO BALL ToLEDo Ball V7 470LM 827 E14 SL 0029623



### **TECHNICAL DRAWINGS**