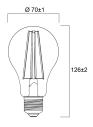

|
| Light colour                    | Homelight                                 |
| CRI (Ra)                        | 80                                        |
| Colour Variation Initial (SDCM) | SDCM6                                     |
| Photobiological Risk Group      | RG1                                       |
| Wattage (W)                     | 11.2                                      |
| Dimmable                        | Yes                                       |
| Average life (Nominal) (h)      | 15000                                     |
| Product EAN number              | 5410288293202                             |



# ToLEDo Retro GLS Dimmable ToLEDo RT GLS V5 ST DIM 1521LM 827 E27 SL 0029320

### **PHOTOMETRY**



#### **TECHNICAL DRAWINGS**