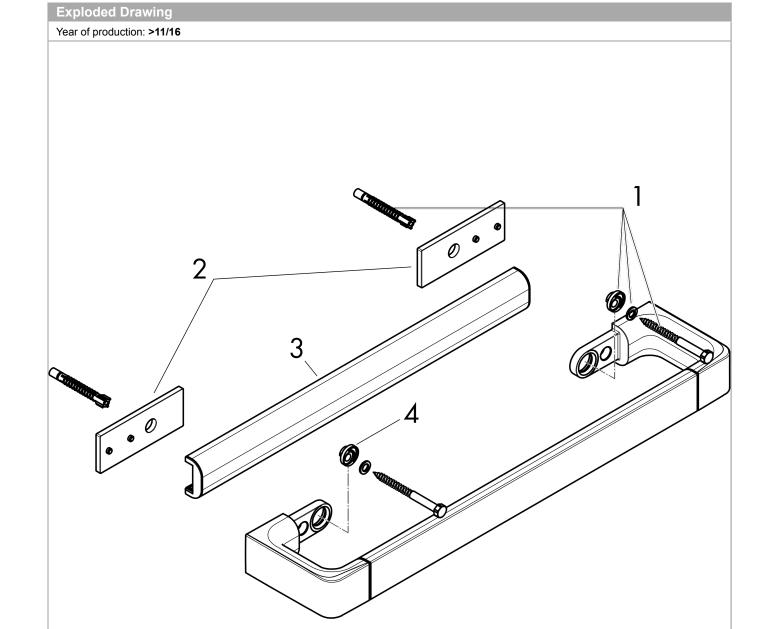

| Year of production: >11/16 |                                          |                |    |    |
|----------------------------|------------------------------------------|----------------|----|----|
| Pos.                       |                                          | Article Number | PC | PU |
| 1                          | mounting set                             | 92841000       | 3  | 1  |
| 2                          | tile-matching-disk 7 mm                  | 92406340       | 58 | 1  |
| 3                          | cover                                    | 92434340       | 99 | 1  |
| 4                          | excentric socket                         | 97604000       | 3  | 1  |
| а                          | set of adapters                          | 42870340       | 99 | 1  |
| b                          | set of covers                            | 42871340       | 99 | 1  |
| С                          | mounting kit for two-sided glass montage | 42841000       | 99 | 1  |