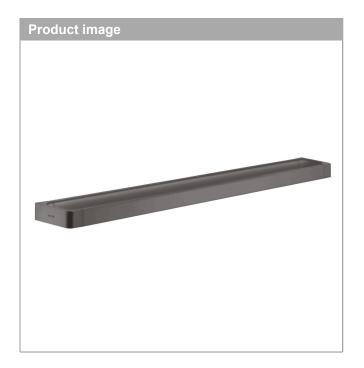

## AXOR

AXOR Universal Softsquare Rail bath towel holder 600 mm

Finish: Brushed Black Chrome Article Number: 42832340

## **AXOR**

AXOR Universal Softsquare Rail bath towel holder 600 mm

Finish: Brushed Black Chrome Article Number: 42832340

AXOR Universal Softsquare Rail bath towel holder 600 mm

Finish: Brushed Black Chrome Article Number: 42832340