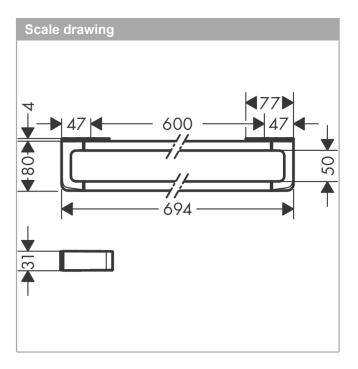

## product features

· wall-mounted

· material: metal

· holder material: metal

· fixed

· length: 694 mm

· with mounting material

drilling distance: 600 mmdiameter drill hole: 6 mm

use as a rail for accessories and bath towel holder

· concealed fastening