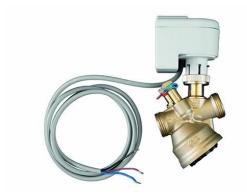

## **VLSP15NF Valve system**

Art. no.: 79380

VLSP, pressure independent valve system on/off

Two way pressure independent control and adjustment valve with on/off actuator, shut-off valve and bypass. DN15/20/25/32. 230V.

The valve set consists of the following:

- TAC, pressure independent regulation and adjustment valve
- SD230, actuator on/off 230V
- · AV, shut off valve
- BPV10, bypass valve