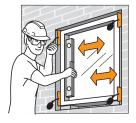

## 3 ADJUSTMENT sideways

The WINBAGs are placed by the sides of the window near the top and bottom. With a leveler the adjustment takes place sideways by adjusting the amount of air in the WINBAGS.