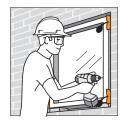

## **A** FASTENING

The window can now be fixed in the normal manner while the air filled WINBAGs keeps the window in position. At last the WINBAGs can be removed by letting out the air.