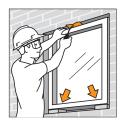

#### **FIXATION**

The window is fixated with one WINBAG at the top resting on two blocks in the bottom. The window should now be just as tight as it can still be adjusted.