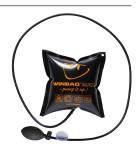

## **WINBAG®**

#### FOR INSTALLATION OF WINDOWS AND DOORS

- Window fitting is done quick, effective and millimeter precise one man can easily do the job alone - also large window sections
- The WINBAG can be used multiple times
- The WINBAG is a soft air cushion which does not leave marks and protects the frame
- Strong and well tested product with carrying capacity up to 135 kg.
- Made of fiber reinforced material for excellent durability
- Also available in sets of four Winbags incl. belt hook and manual

#### **PRODUCT RANGE**

MG:12 PG:2500 WINBAG®

| Art.no. | Item name  | Sealing width<br>[mm] | Pcs/box |
|---------|------------|-----------------------|---------|
| 16782   | WINBAG     | 2 - 50                | 1       |
| 12305   | WINBAG-SET |                       | 4       |