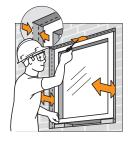

## 2 ADJUSTMENT - in/

Now the window is adjusted in and out first in the bottom and thereafter in the top in proportion to the facade. This is done by pulling or pushing the window simultaneously with letting a bit of air out of the WINBAG at the top.