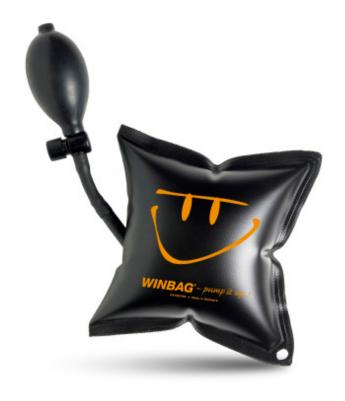

## **WINBAG®**

#### FOR INSTALLATION OF WINDOWS AND DOORS

- Window fitting is done quick, effective and millimeter precise one man can easily do the job alone - also large window sections
- The WINBAG can be used multiple times
- The WINBAG is a soft air cushion which does not leave marks and protects the frame
- Strong and well tested product with carrying capacity up to 135 kg.
- Made of fiber reinforced material for excellent durability
- Also available in sets of four Winbags incl. belt hook and manual