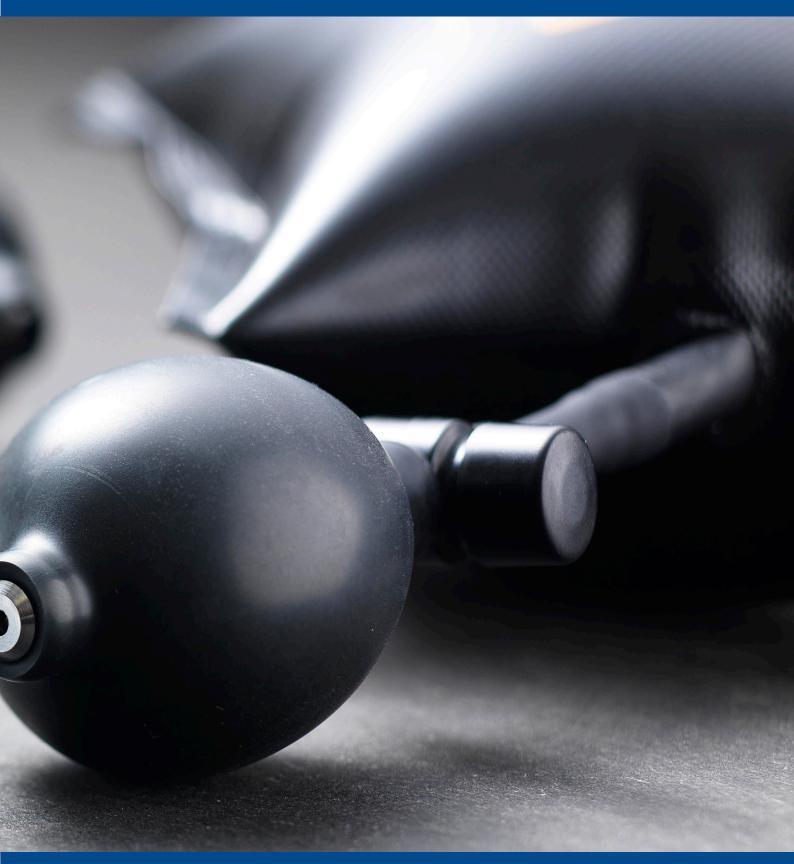

## **WINBAG®**

#### FOR INSTALLATION OF WINDOWS AND DOORS

- Window fitting is done quick, effective and millimeter precise one man can easily do the job alone - also large window sections
- The WINBAG can be used multiple times
- The WINBAG is a soft air cushion which does not leave marks and protects the frame
- Strong and well tested product with carrying capacity up to 135 kg.
- Made of fiber reinforced material for excellent durability
- Also available in sets of four Winbags incl. belt hook and manual