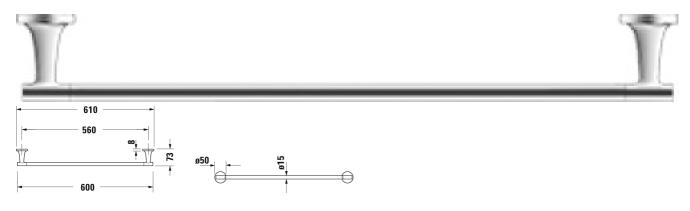

**Starck T Bath towel rail** # 009942..00 / 009942..00 / 009942..00 / 009942..00

|< 610 mm >|

| Bath towel rail                                                                          | Dimension   | Weight         | Order number |
|------------------------------------------------------------------------------------------|-------------|----------------|--------------|
| 50 mm                                                                                    |             |                |              |
| Colors                                                                                   |             |                |              |
| 04 Brushed Bronze 10 Chrome 34 Polished Gold 46 Black Matt<br>70 Brushed Stainless Steel |             |                |              |
| Variant (                                                                                |             |                |              |
|                                                                                          | 610 x 73 mm | 0.300 kilogram | 00994200     |
|                                                                                          | 610 x 73 mm | 0.300 kilogram | 00994200     |
|                                                                                          | 610 x 73 mm | 0.300 kilogram | 00994200     |
|                                                                                          | 610 x 73 mm | 0.300 kilogram | 00994200     |
|                                                                                          | 610 x 73 mm | 0.300 kilogram | 00994200     |

All drawings contain the necessary measurements which are subject to standard tolerances. They are stated in mm and are non-binding. Exact measurements, in particular for customised installation scenarios, can only be taken from the finished piece.