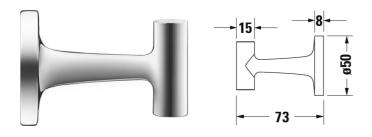

Starck T Towel hook # 009929..00 / 009929..00 / 009929..00 / 009929..00

|< 50 mm >|

| 04 Brushed Bronze 10 Chrome 34 Polished Gold 46 Black Matt 70 Brushed Stainless Steel  Variant  50 x 73 mm  0.210 kilogram  00995 |      |
|-----------------------------------------------------------------------------------------------------------------------------------|------|
| 70 Brushed Stainless Steel  Variant  50 x 73 mm 0.210 kilogram 0099                                                               |      |
| 50 x 73 mm 0.210 kilogram 00999                                                                                                   |      |
|                                                                                                                                   |      |
| 50 x 73 mm 0.210 kilogram 0099                                                                                                    | 2900 |
|                                                                                                                                   | 2900 |
| 50 x 73 mm 0.210 kilogram 00993                                                                                                   | 2900 |
| 50 x 73 mm 0.210 kilogram 0099                                                                                                    | 2900 |
| 50 x 73 mm 0.210 kilogram 0099.                                                                                                   |      |