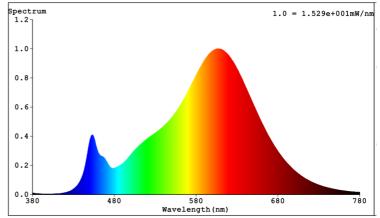

| Mounting method                               | Surface mounting/recessed mounting |
|-----------------------------------------------|------------------------------------|
| Number of nodes per meter                     | 126                                |
| Luminous flux per meter                       | 1170 Lumen                         |
| Voltage type                                  | DC                                 |
| Beam angle                                    | 120 Degrees                        |
| Suitable for dimmer                           | Yes                                |
| Energy efficiency class of the light source a | F                                  |
| Lumen maintenance at median useful life of    | 96 Percentage                      |
| Degree of protection (IP)                     | IP20                               |
| Colour of light                               | White                              |
| Colour rendering index CRI                    | 90-100                             |
| Luminous flux adjustable                      | Continuously variable              |