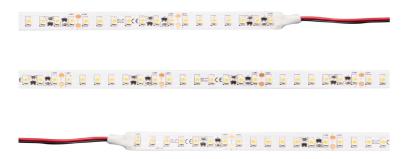

## **Product description**

Professional LED strip with good light output per meter. Perfect for larger projects where light output and length are important. Constant Current technology ensures the same amount of light throughout the length of the strip. The LED strip has integrated temperature protection.

The SLC High Output is a professional LED-Strip with high lumen output. Perfect for bigger projects, where light output with high efficiency is important. With its constant current technology it protects each LED diode against voltage drop and gives more uniform light on long distances. Comes with 3Ms adhesive tape on the backside of the LED-Strips to ensure easy and quick installation. Available in many lengths, colour temperatures and IP-rating options. Only dimmable with PWM PSU / Controllers.

| Width                           | 10 Millimetre                |
|---------------------------------|------------------------------|
| Length                          | 5000 Millimetre              |
| With end piece                  | No                           |
| With protective cover           | No                           |
| Type of wiring                  | Ending                       |
| Conductor cross section         | 0,35 Square millimetre       |
| Colour rendering index (CRI/Ra) | 90                           |
| LED-Strip length (m)            | 5                            |
| Max length per connection:      | 10 meter                     |
| Operating temperature           | -10°C ~ +45°C                |
| Dimming method                  | Pulse Width Modulation (PWM) |
| Dimming range                   | 1-100%                       |
| Produced by                     | The Light Group              |