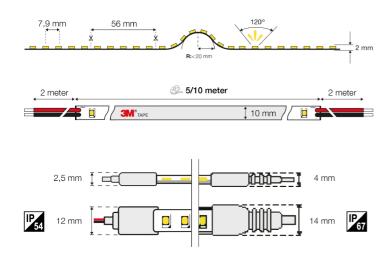

| Width                           | 10 Millimetre                |
|---------------------------------|------------------------------|
| Length                          | 5000 Millimetre              |
| With end piece                  | No                           |
| With protective cover           | No                           |
| Type of wiring                  | Ending                       |
| Conductor cross section         | 0,35 Square millimetre       |
| Colour rendering index (CRI/Ra) | 90                           |
| LED-Strip length (m)            | 5                            |
| Max length per connection:      | 10 meter                     |
| Operating temperature           | -10°C ~ +45°C                |
| Dimming method                  | Pulse Width Modulation (PWM) |
| Dimming range                   | 1-100%                       |
| Produced by                     | The Light Group              |

| 2 Millimetre  |
|---------------|
| 56 Millimetre |
| Yes           |
| Yes           |
| 2             |
| Solder        |
| 120           |
| 56            |
| White         |
| Yes           |
| Yes           |
| SLC           |
|               |