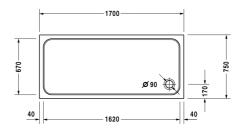

## |< 1700 mm >|

| Shower tray                                                                                                                                                          | Dimension     | Weight          | Order number   |
|----------------------------------------------------------------------------------------------------------------------------------------------------------------------|---------------|-----------------|----------------|
| rectangle, sanitary acrylic, 85 mm                                                                                                                                   |               |                 |                |
| Colors                                                                                                                                                               |               |                 |                |
| 00 White Alpin                                                                                                                                                       |               |                 |                |
| Variant                                                                                                                                                              |               |                 |                |
| Shower tray                                                                                                                                                          | 1700 x 750 mm | 28.000 kilogram | 72010000000000 |
| Shower tray with Antislip                                                                                                                                            | 1700 x 750 mm | 28.000 kilogram | 72010000000001 |
| Accessory for shower trays                                                                                                                                           |               |                 |                |
| Noise reduction set for acrylic shower trays Contents: noise reduction shower tray anchors, noise protection shower tray feet, bitumen pads, rubber profile # 790126 |               |                 | 791369         |
| Outlet drain horizontal outlet, chrome                                                                                                                               |               |                 | 791260         |
| Support frame with length $\geq$ 1500 mm                                                                                                                             |               |                 | 790158         |
| Rubber profile for noise reduction, length: 3300 mm, Width: 70 mm                                                                                                    | l             |                 | 790126         |
| Bathtub anchors for mounting and support of D-Code/D-<br>Neo/Duravit No.1 bathtubs and D-Code shower trays, 3 pieces                                                 |               |                 | 790125         |

All drawings contain the necessary measurements which are subject to standard tolerances. They are stated in mm and are non-binding. Exact measurements, in particular for customised installation scenarios, can only be taken from the finished piece.