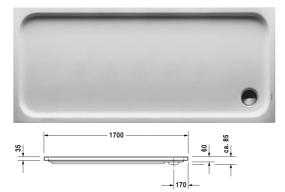

## |< 1700 mm >|

| Shower tray                                                                                                                                                          | Dimension     | Weight          | Order number   |
|----------------------------------------------------------------------------------------------------------------------------------------------------------------------|---------------|-----------------|----------------|
| rectangle, sanitary acrylic, 85 mm                                                                                                                                   |               |                 |                |
| Colors                                                                                                                                                               |               |                 |                |
| 00 White Alpin                                                                                                                                                       |               |                 |                |
| Variant                                                                                                                                                              |               |                 |                |
| Shower tray                                                                                                                                                          | 1700 x 750 mm | 28.000 kilogram | 72010000000000 |
| Shower tray with Antislip                                                                                                                                            | 1700 x 750 mm | 28.000 kilogram | 72010000000001 |
| Accessory for shower trays                                                                                                                                           |               |                 |                |
| Noise reduction set for acrylic shower trays Contents: noise reduction shower tray anchors, noise protection shower tray feet, bitumen pads, rubber profile # 790126 |               |                 | 791369         |
| Outlet drain horizontal outlet, chrome                                                                                                                               |               |                 | 791260         |
| Support frame with length $\geq$ 1500 mm                                                                                                                             |               |                 | 790158         |
| Rubber profile for noise reduction, length: 3300 mm, Width: 70 mm                                                                                                    | l             |                 | 790126         |
| Bathtub anchors for mounting and support of D-Code/D-<br>Neo/Duravit No.1 bathtubs and D-Code shower trays, 3 pieces                                                 |               |                 | 790125         |

All drawings contain the necessary measurements which are subject to standard tolerances. They are stated in mm and are non-binding. Exact measurements, in particular for customised installation scenarios, can only be taken from the finished piece.