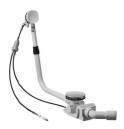

## Accessories Waste and overflow Quadroval # 791249

| Naste and overflow Quadroval                                                                                  | Dimension               | Weight                    | Order number |
|---------------------------------------------------------------------------------------------------------------|-------------------------|---------------------------|--------------|
| vith water inlet, chrome, for Shower + Bath bathtubs, *, out<br>diameter 90 mm, length of bowden cable 700 mm | let                     |                           |              |
| Colors                                                                                                        |                         |                           |              |
|                                                                                                               |                         |                           |              |
| /ariant                                                                                                       |                         |                           |              |
| nfobox                                                                                                        |                         |                           |              |
| f pipe interrupt or faucet with safety against backflow accor<br>790166 is recommended                        | ding to DIN EN 1717 nec | essary, connection hose # |              |