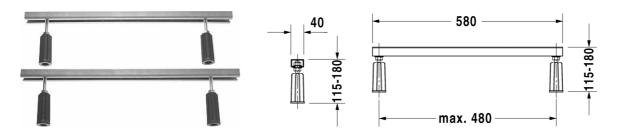

## Accessories Support frame # 790127

| Support frame                                                                                                                                                                                                                        | Dimension | Weight | Order number |
|--------------------------------------------------------------------------------------------------------------------------------------------------------------------------------------------------------------------------------------|-----------|--------|--------------|
| for D-Code/D-Neo/Duravit No.1 bathtubs and D-Code shower<br>trays, with length > 1000 mm, height-adjustable from 115 - 180<br>mm, height-adjustable from 135 - 165 mm if a noise reduction<br>set for shower trays is used, 2 pieces | )         |        |              |
| Colors                                                                                                                                                                                                                               |           |        |              |
|                                                                                                                                                                                                                                      |           |        |              |
| Variant                                                                                                                                                                                                                              |           |        |              |
|                                                                                                                                                                                                                                      |           |        |              |
|                                                                                                                                                                                                                                      |           |        |              |

All drawings contain the necessary measurements which are subject to standard tolerances. They are stated in mm and are non-binding. Exact measurements, in particular for customised installation scenarios, can only be taken from the finished piece.