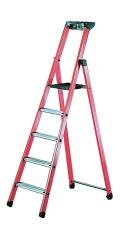

#### / Use

"Full-safety" stepladder with ultra-strong fibreglass stiles, insulated from low and medium voltages.

### / Technical specifications

Fiberglas stiles: electrical protection against low and medium voltages up to 10 000V.

Ribbed 80-mm anti-slip steps with 230 mm spacing.

Stand larger than the climbing section.

Anti finger-pinching articulation.

Retractable large-capacity tool holder.

Cast aluminium platform: 250 x 250 mm

Anti-slip pads.

Max. working load: 150 kg.

Repairs in the factory after acceptance of the quotation.