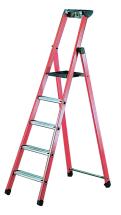

/ TE32 4M Insulated stepladder

## / Use

"Full-safety" stepladder with ultra-strong fibreglass stiles, insulated from low and medium voltages.

## / Technical specifications

Fiberglas stiles : electrical protection against low and medium voltages up to 10 000V. Ribbed 80-mm anti-slip steps with 230 mm spacing. Stand larger than the climbing section. Anti finger-pinching articulation. Retractable large-capacity tool holder. Cast aluminium platform : 250 x 250 mm Anti-slip pads. Max. working load : 150 kg. Repairs in the factory after acceptance of the quotation.