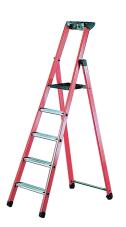

#### / Use

"Full-safety" stepladder with ultra-strong fibreglass stiles, insulated from low and medium voltages.

## / Technical specifications

Fiberglas stiles: electrical protection against low and medium voltages up to 10 000V.

Ribbed 80-mm anti-slip steps with 230 mm spacing.

Stand larger than the climbing section.

Anti finger-pinching articulation.

Retractable large-capacity tool holder.

Cast aluminium platform: 250 x 250 mm

Anti-slip pads.

Max. working load: 150 kg.

Repairs in the factory after acceptance of the quotation.