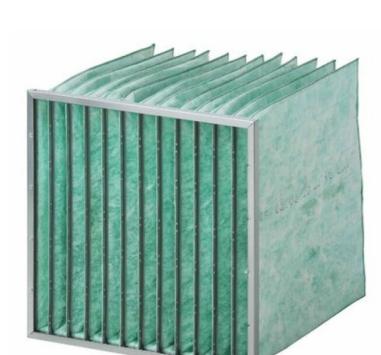

#### Replacement bag filter

BFT is a replacement supply air filter for use in Topvex air handling units.

#### **Effective filtration**

BFT provides effective filtration with different options of filter classes

## **Easy replacement**

The BFT bag filter allows for easy replacement when required.