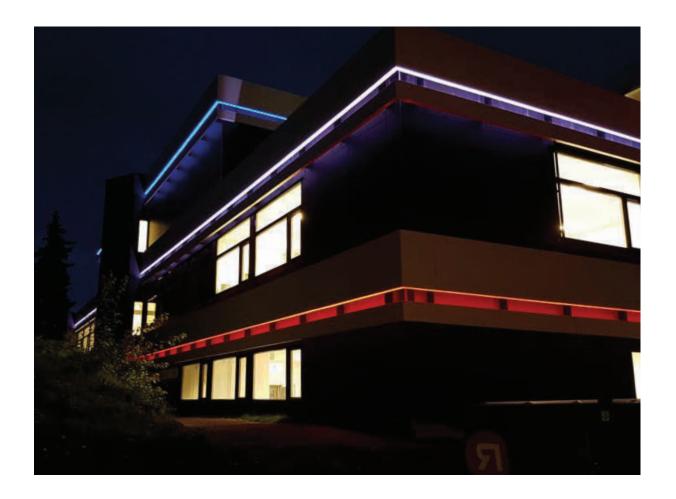

## **RGBW** 14,4W

**55** 

- RGBW is a multicolour LED-strip, which also includes white light (3000K),
- Suitable for colourful, creative installations, which also give possibility to use white light
- · Set colour on a special design, give a room a new atmosphere or add someting extra to the children's room while retaining the possibility of normal lighting
- Our easy and user-friendly stand-alone RGBW controls fit into any installation
- · Shall be installed in aluminum profiles, to ensure sufficient cooling and long product lifetime