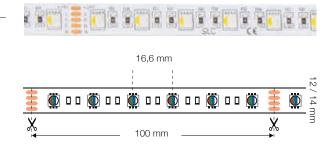

60 LED pr. meter Diodes: Every 6. diode (100 mm) **Cutting point:** Connection: 2 meter cable at each end

Max length: 5 meter Voltage: 24 VDC

MacAdam: 3 120° Beam angle:

Operating temperature: Expected lifetime: -10°C ~ +45°C 50 000 hours (L70B50)