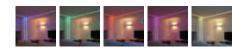

## **RGBW** 14,4W

**55** 

- RGBW is a multicolour LED-strip, which also includes white light (3000K),
- Suitable for colourful, creative installations, which also give possibility to use white light
- · Set colour on a special design, give a room a new atmosphere or add someting extra to the children's room while retaining the possibility of normal lighting
- Our easy and user-friendly stand-alone RGBW controls fit into any installation
- · Shall be installed in aluminum profiles, to ensure sufficient cooling and long product lifetime