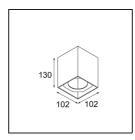

## Specifications

| Specifications                  |                                                                                                                                                                                                                                                    |
|---------------------------------|----------------------------------------------------------------------------------------------------------------------------------------------------------------------------------------------------------------------------------------------------|
| Material                        | 12514032                                                                                                                                                                                                                                           |
| Lifetime                        | L80B20 @50,000 Hours                                                                                                                                                                                                                               |
| Lamp Included                   | No                                                                                                                                                                                                                                                 |
| Number of Light<br>Sources      | 1                                                                                                                                                                                                                                                  |
| Light Direction                 | Down                                                                                                                                                                                                                                               |
| Optic                           | Reflector                                                                                                                                                                                                                                          |
| Input Voltage                   | 230V                                                                                                                                                                                                                                               |
| Electrical Class                | I                                                                                                                                                                                                                                                  |
| IP Rating                       | 20                                                                                                                                                                                                                                                 |
| Glow wire rating (°C)           | 960                                                                                                                                                                                                                                                |
| Dimming Protocol                | Trailing Edge                                                                                                                                                                                                                                      |
| Indoor/Outdoor                  | Indoor                                                                                                                                                                                                                                             |
| Application                     | Ceiling                                                                                                                                                                                                                                            |
| Mounting                        | Surface                                                                                                                                                                                                                                            |
| Adjustability                   | Not Applicable                                                                                                                                                                                                                                     |
| Primary Colour & Primary Finish | Black, Structure                                                                                                                                                                                                                                   |
| Gross weight (g)                | 760.0                                                                                                                                                                                                                                              |
| Remark                          | <ul> <li>Smart spotlight not included</li> <li>This is not a complete product. Smart Box,<br/>Smart Mask and Smart spotlight required.</li> <li>This is not a complete product. Smart Box,<br/>Smart Mask and Smart spotlight required.</li> </ul> |