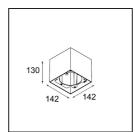

| Date     |
|----------|
| Customer |
| Project  |
| Туре     |

Smart Box Surface 115 1x DE Black Structure

If recessed spotlights are a no-go for your project, but our Smart designs are still on top of your wish list, then Smart Box is your answer. You have the choice of a square or rectangular design, housing one or two spotlights. A larger Smart Box is also an option if you wish to include Smart 115 directional spotlights.