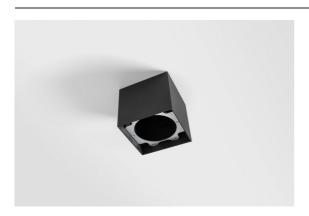

| Date     |
|----------|
| Customer |
| Project  |
| Туре     |

Smart Box Surface 115 1x DE Black Structure

If recessed spotlights are a no-go for your project, but our Smart designs are still on top of your wish list, then Smart Box is your answer. You have the choice of a square or rectangular design, housing one or two spotlights. A larger Smart Box is also an option if you wish to include Smart 115 directional spotlights.