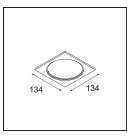

| Date     |
|----------|
| Customer |
| Project  |
| Туре     |

Smart Box Surface 115 1x DE Black Structure

If recessed spotlights are a no-go for your project, but our Smart designs are still on top of your wish list, then Smart Box is your answer. You have the choice of a square or rectangular design, housing one or two spotlights. A larger Smart Box is also an option if you wish to include Smart 115 directional spotlights.