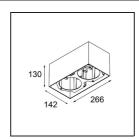

## Specifications

| Figure                          |                                                                                                                                                                                                                                                    |
|---------------------------------|----------------------------------------------------------------------------------------------------------------------------------------------------------------------------------------------------------------------------------------------------|
| Material                        | 12801109                                                                                                                                                                                                                                           |
| Lifetime                        | L80B20 @50,000 Hours                                                                                                                                                                                                                               |
| Lamp Included                   | No                                                                                                                                                                                                                                                 |
| Number of Light<br>Sources      | 2                                                                                                                                                                                                                                                  |
| Light Direction                 | Down                                                                                                                                                                                                                                               |
| Optic                           | Reflector                                                                                                                                                                                                                                          |
| Input Voltage                   | 230V                                                                                                                                                                                                                                               |
| Electrical Class                | 1                                                                                                                                                                                                                                                  |
| IP Rating                       | 20                                                                                                                                                                                                                                                 |
| Glow wire rating (°C)           | 960                                                                                                                                                                                                                                                |
| Dimming Protocol                | 1-10V, Push-Dim                                                                                                                                                                                                                                    |
| Indoor/Outdoor                  | Indoor                                                                                                                                                                                                                                             |
| Application                     | Ceiling                                                                                                                                                                                                                                            |
| Mounting                        | Surface                                                                                                                                                                                                                                            |
| Adjustability                   | Not Applicable                                                                                                                                                                                                                                     |
| Primary Colour & Primary Finish | White, Structure                                                                                                                                                                                                                                   |
| Gross weight (g)                | 1899.0                                                                                                                                                                                                                                             |
| Remark                          | <ul> <li>Smart spotlight not included</li> <li>This is not a complete product. Smart Box,<br/>Smart Mask and Smart spotlight required.</li> <li>This is not a complete product. Smart Box,<br/>Smart Mask and Smart spotlight required.</li> </ul> |