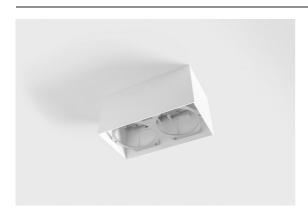

| Pate     |
|----------|
| Customer |
| Project  |
| уре      |

Smart Box Surface 115 2x 1-10V/Push-Dim DI White Structure

If recessed spotlights are a no-go for your project, but our Smart designs are still on top of your wish list, then Smart Box is your answer. You have the choice of a square or rectangular design, housing one or two spotlights. A larger Smart Box is also an option if you wish to include Smart 115 directional spotlights.