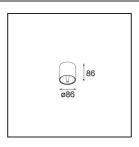

| Specifications                  |                                                                                                                                                                                                                                                    |
|---------------------------------|----------------------------------------------------------------------------------------------------------------------------------------------------------------------------------------------------------------------------------------------------|
| Material                        | 12841009                                                                                                                                                                                                                                           |
| Lifetime                        | L80B20 @50,000 Hours                                                                                                                                                                                                                               |
| Lamp Included                   | No                                                                                                                                                                                                                                                 |
| Number of Light<br>Sources      | 1                                                                                                                                                                                                                                                  |
| Light Direction                 | Down                                                                                                                                                                                                                                               |
| Optic                           | Reflector                                                                                                                                                                                                                                          |
| Input Voltage                   | Constant Current Driver Required                                                                                                                                                                                                                   |
| Electrical Class                | III                                                                                                                                                                                                                                                |
| IP Rating                       | 55                                                                                                                                                                                                                                                 |
| Glow wire rating (°C)           | 960                                                                                                                                                                                                                                                |
| Indoor/Outdoor                  | Indoor                                                                                                                                                                                                                                             |
| Application                     | Ceiling                                                                                                                                                                                                                                            |
| Mounting                        | Surface                                                                                                                                                                                                                                            |
| Adjustability                   | Not Applicable                                                                                                                                                                                                                                     |
| Primary Colour & Primary Finish | White, Structure                                                                                                                                                                                                                                   |
| Gross weight (g)                | 285.0                                                                                                                                                                                                                                              |
| Remark                          | <ul> <li>Smart spotlight not included</li> <li>IP54 only when combined with Smart 82 LED IP55</li> <li>This is not a complete product. Smart Tube and Smart spotlight required.</li> <li>This is not a complete product. Smart Tube and</li> </ul> |