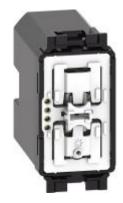

# K4003CWI

Wireless light control. It allows the ON / OFF control of one or more connected devices for the lighting control. It can be installed in any flush-mounted box without any wiring. The battery can be replaced without removing it from the supporting frame. Integrated LED for low battery indication. Powered by battery 3V type CR2032 (supplied) with an autonomy of 8 years - 1 module.

↓ Instruction Sheet

| Technical features |            | Commercial data  |               |
|--------------------|------------|------------------|---------------|
| 1 - Brand          | BTicino    | Minimum quantity | 1             |
| 9 - Series         | Living Now | Sales unit       | 1             |
| 15 - Modules       | 1          | EAN code         | 8005543671610 |
| 18 - Rated voltage | 3Vdc       |                  |               |