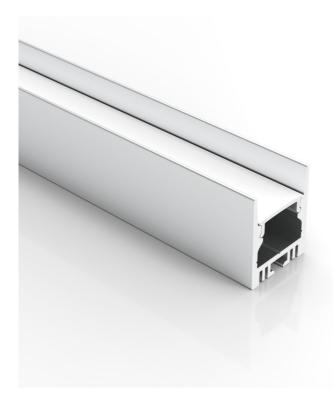

# **Product description**

The profile's integrated cover hides the light source, creating a soft lighting effect. In addition, this profile creates a significant glare reduction and a narrower beam angle.

The profile's integrated cover hides the light source, creating a soft lighting effect. In addition, this profile creates a significant glare reduction and a narrower beam angle. The profile can be installed in the ceiling or suspended from the ceiling with a specially made wire system (accessory). It can also be integrated into furniture, under wall cabinets or as lines in the ceiling and on the wall.

Low glare due to recessed light source
The profile gives a narrower beam angle than traditional profiles
Can be suspended with a wired system
Can be mounted at angles of 90° and 180°
Distance to cover: 13 mm