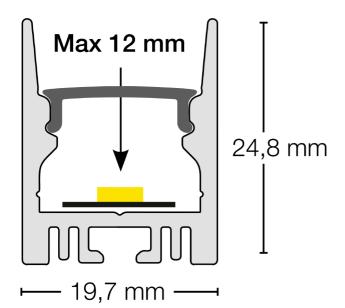

Low glare due to recessed light source
The profile gives a narrower beam angle than traditional profiles
Can be suspended with a wired system
Can be mounted at angles of 90° and 180°
Distance to cover: 13 mm

### **Technical data**

| Material       | Aluminium       |
|----------------|-----------------|
| Width          | 19,7 Millimetre |
| Exterior color | White           |
| GTIN           | 7070938065818   |
| HS Code        | 76042990        |

| Model       | Equal sided     |
|-------------|-----------------|
| Height      | 24,8 Millimetre |
| Brand       | SLC             |
| Produced by | The Light Group |
| RAL Colour  | RAL9003         |