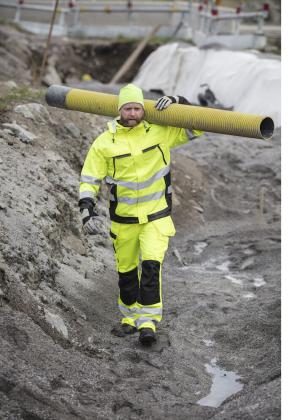

#### **DESCRIPTION**

Wind and waterproof shell jacket with taped seams. Breathable thanks to a layering system. Mesh lining creates a layer of air and supports ventilation. Spacious double chest pockets; two with flaps and velcro closure and two with watertight zip. Front pockets with flap and zip. Three inside pockets, two with mesh and zip, one with velcro closure. Adjustable sleeves and hem. Hood with drawstring, detachable with snap fasteners. Water column: 23000 mm. Breathability: 3300 g/m² 24h.

Certified according to EN 343 for rainwear.

# Certified Class 3 according to EN ISO 20471.