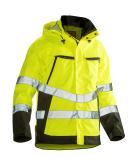

# 1283 Shell Jacket Hi-Vis

#### **DESCRIPTION**

Wind and waterproof shell jacket with taped seams. Breathable thanks to a layering system. Mesh lining creates a layer of air and supports ventilation. Spacious double chest pockets; two with flaps and velcro closure and two with watertight zip. Front pockets with flap and zip. Three inside pockets, two with mesh and zip, one with velcro closure. Adjustable sleeves and hem. Hood with drawstring, detachable with snap fasteners. Water column: 23000 mm. Breathability: 3300 g/m² 24h.

## **COLORS**

yellow/navy yellow/black orange/black (2167)

(2199)

(3199)