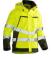

# 1283 Shell Jacket Hi-Vis

#### **DESCRIPTION**

Wind and waterproof shell jacket with taped seams. Breathable thanks to a layering system. Mesh lining creates a layer of air and supports ventilation. Spacious double chest pockets; two with flaps and velcro closure and two with watertight zip. Front pockets with flap and zip. Three inside pockets, two with mesh and zip, one with velcro closure. Adjustable sleeves and hem. Hood with drawstring, detachable with snap fasteners. Water column: 23000 mm. Breathability: 3300 g/m² 24h.

## **COLORS**

yellow/navy yellow/black orange/black (2167)

(2199)

(3199)