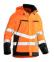

# 1283 Shell Jacket Hi-Vis

#### **DESCRIPTION**

Wind and waterproof shell jacket with taped seams. Breathable thanks to a layering system. Mesh lining creates a layer of air and supports ventilation. Spacious double chest pockets; two with flaps and velcro closure and two with watertight zip. Front pockets with flap and zip. Three inside pockets, two with mesh and zip, one with velcro closure. Adjustable sleeves and hem. Hood with drawstring, detachable with snap fasteners. Water column: 23000 mm. Breathability: 3300 g/m² 24h.

## **COLORS**

yellow/navy yellow/black orange/black (2167)

(2199)

(3199)