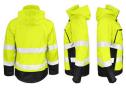

# 1283 Shell Jacket Hi-Vis

#### **DESCRIPTION**

Wind and waterproof shell jacket with taped seams. Breathable thanks to a layering system. Mesh lining creates a layer of air and supports ventilation. Spacious double chest pockets; two with flaps and velcro closure and two with watertight zip. Front pockets with flap and zip. Three inside pockets, two with mesh and zip, one with velcro closure. Adjustable sleeves and hem. Hood with drawstring, detachable with snap fasteners. Water column: 23000 mm. Breathability: 3300 g/m² 24h.

## **COLORS**

yellow/navy yellow/black orange/black (2167)

(2199)

(3199)