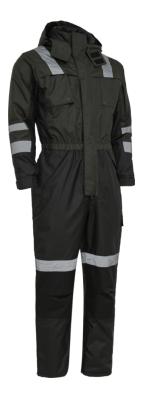

# Working Xtreme Women Thermal Coverall

## ART. 088002W

- Taped seams
- Thermal lining
- Detachable hood
- 2-way zipper
- Double storm flap with hook & loop
- 5 pockets in front
- 2 back pockets
- Arm pocket with zipper
- Inside pocket with hook & loop
- Cargo pocket
- Adjustable cuffs on arm and legs
- Zipper and storm flap in legs
- Reflex on arm, leg, shoulder and back
- Cordura® knee reinforcement

| Size text        | XS - 3XL                            |
|------------------|-------------------------------------|
| Water Resistance | mm H₂O: > 8.000 mm                  |
| Material         | OX 300D ELKA TECH COATING           |
| Composition      | 300Dx300D Oxford Polyester, 190g/m2 |
| Product Series   | Working Xtreme                      |
| Product Type     | Coverall                            |
|                  |                                     |