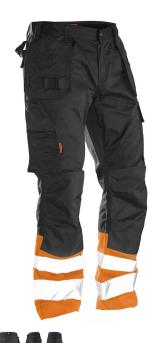

#### **DESCRIPTION**

Hi-vis trousers in easy-care polyester/cotton for craft work. Holster pockets with extra compartment and extra zip pocket. Back pockets with flap and velcro closure. Leg pocket with extra compartment and flap with velcro closure. Ruler pocket with knife pocket. Reinforced holster pockets and kneepad pockets. C42-64 can be extended with 5 cm turn-up at ankle hem. Certified Class 1 according to EN ISO 20471.

#### **COLORS**

navy/yellow black/orange (6721)(9921)

**CARE INSTRUCTIONS** 