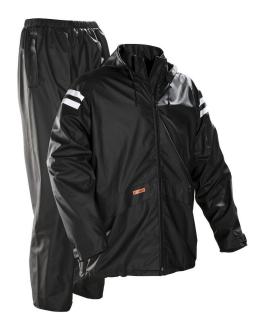

# 6535 Rainsuit

## DESCRIPTION

The jersey fabric is tear-resistant, hardwearing and durable with a stretch function for excellent ease of movement. The soft material also remains flexible even when it's cold. Certified under the EU standard EN343, which means that it is approved under the EU's rules for protection against rain. Sewn and welded seams. Detachable hood with snap fasteners. Velcro cuffs. Front pockets with flap. Adjustable elastic cord in hem. Reflective strips on shoulder and neck. The trousers have an elasticated waist and pocket openings in the front with flaps for easy access to the inside pockets. Certified according to EN 343 for rainwear.

## COMPOSITION

100% polyurethane coated polyester tricot Gender: Men Weight: 170 g/m<sup>2</sup>.