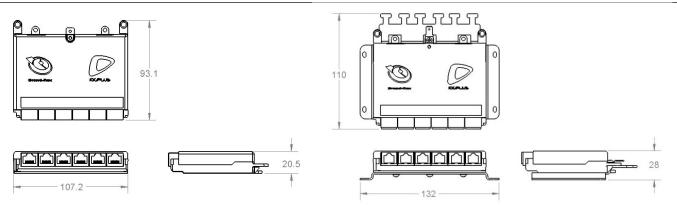

ristics.

#### **FEATURES**

- Category 6A performance
- Low-profile 6-way module
- Fully shielded
- Standard LSA IDC termination
- Port labeling area
- Mounting bracket version available



#### **ORDER INFO**

| Part Number | Item Description                                                | Color    | Weight per<br>Item (nom) | Qty per<br>Pack |
|-------------|-----------------------------------------------------------------|----------|--------------------------|-----------------|
| AC6CPF060K  | 10GPlus Consolidation Point Module, 6-way                       | Metallic | 50g                      | 1               |
| AC6CPF060KM | 10GPlus Consolidation Point Module with mounting bracket, 6-way | Metallic | 190g                     | 1               |

#### **PHYSICAL CHARACTERISTICS**



### **10GPlus Category 6A Consolidation Point Module**

Datasheet: GD070193v8

## LEVITON

#### **STANDARDS**

- ISO/IEC 11801 Ed 2.2
- TIA/EIA 568-C.2
- IEC60603-7-51

#### **ENVIRONMENTAL CONDITIONS**

- Operating temperature from -10°C to 60°C at 93% relative humidity, non-condensing
- Storage temperature from -40°C to 70°C

#### MATERIALS

- Galvanized steel bracket
- Metalized plastic 6-way module casing
- Nickel plated phosphor bronze contact pins with selective old over contact area

"Leviton is **dedicated** to **designing**, **developing**, and **manufacturing** sustainable **high performance** structured cabling and specialty **cabling solutions**."

The information contained in this document is valid and correct at the time of issue. Leviton reserves the right to modify detail