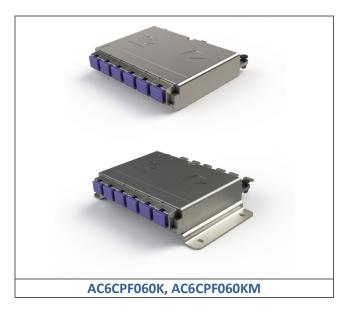

#### **APPLICATION**

The 10GPlus Consolidation Point (CP) Module offers Category 6A performance in a compact package. Each module comprises of six RJ-45 ports supplied as a low-profile stand-alone module, or with a mounting bracket for secure fixing. The mounting bracket has cable tie points for additional security, panel chassis locks, earthing point, and dust caps.

#### **ORDER INFO**

| Part Number | Item Description                                                | Color    | Weight per<br>Item (nom) | Qty per<br>Pack |
|-------------|-----------------------------------------------------------------|----------|--------------------------|-----------------|
| AC6CPF060K  | 10GPlus Consolidation Point Module, 6-way                       | Metallic | 50g                      | 1               |
| AC6CPF060KM | 10GPlus Consolidation Point Module with mounting bracket, 6-way | Metallic | 190g                     | 1               |