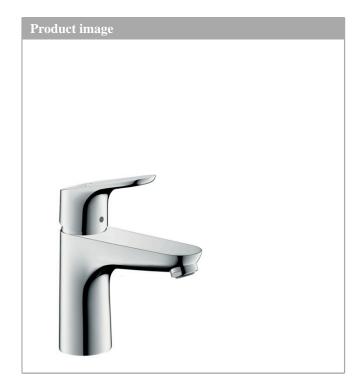

## **Focus**

Single lever basin mixer 100 with pop-up waste set

Surface: Chrome Article Number: 31607000

· temperature limitation adjustable

· suitable for continuous flow water heaters

pop-up waste set G 1¼material waste set: metal

connection type: G # connections

· connection dimension: DN15

**Focus** 

Single lever basin mixer 100 with pop-up waste set Surface: Chrome Article Number: 31607000