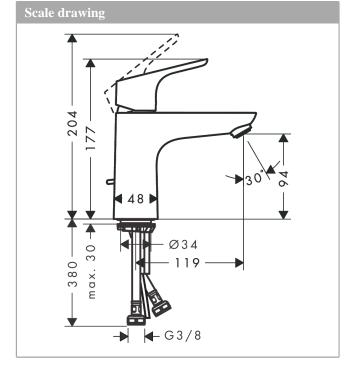

## product features

· consists of: single lever basin mixer, waste set

ComfortZone 100
projection: 119 mm
spout height: 94 mm
spray type: Normal spray

maximum flow rate at 3 bar: 5 l/min

· ceramic cartridge

· temperature limitation adjustable

· suitable for continuous flow water heaters

pop-up waste set G 1¼material waste set: metal

connection type: G # connections

· connection dimension: DN15

**Focus** 

Single lever basin mixer 100 with pop-up waste set Surface: Chrome Article Number: 31607000