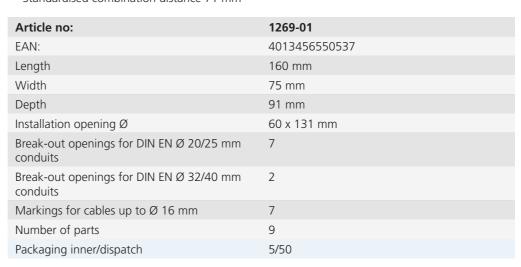

## **B1 Two-gang junction box**

- · 6 screw domes
- · Suitable for all types of formwork
- · 2-part with moulded-on rear part
- Two slots for connection of B<sup>1</sup> Prefix® system wing brackets
- rear part of box with holder for support element
- · Standardised combination distance 71 mm