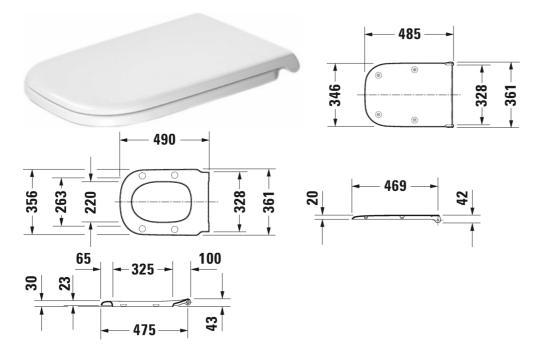

All drawings contain the necessary measurements which are subject to standard tolerances. They are stated in mm and are non-binding. Exact measurements, in particular for customised installation scenarios, can only be taken from the finished piece.