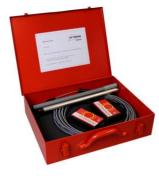

## Spectrosonde

- · For detecting obstructions in pipe.
- · Complete, in steel case.
- $\cdot\,$  Works on 9 V. batteries (not included).
- · Consists of transmitter, receiver, push-button and probe.

| Order number:              | AT2900        |
|----------------------------|---------------|
| EAN:                       | 8712259003436 |
| Amount Packaging           | 1 st.         |
| Suitable for pipe diameter | 16 - 32 mm    |
| Current supply             | Battery       |
| With case/bag              | Yes           |