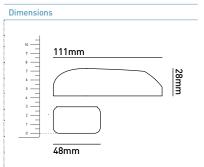

|
| Loop in / Loop out                 | Yes                                                  |
| Protection                         | Mains surge, short circuit, over-load & over heating |
| SELV (separated extra low voltage) | Yes                                                  |
| Weight (g)                         | 80                                                   |

### WIRING

| Connection output | Terminals              |
|-------------------|------------------------|
| Input cable (m)   | 1.5mm² MAX             |
| Ouput cable (m)   | 1.5mm <sup>2</sup> MAX |

#### ACCESSORIES

| Product code | Description              |
|--------------|--------------------------|
| IX 265       | PLU weatherproof housing |

## WARRANTY

1 year