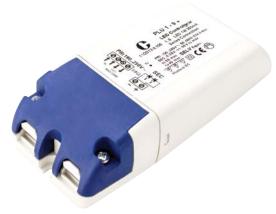

# WIRING & DRIVERS TECHNICAL SPECIFICATION SHEET





# PLU/350 1-9

LED DRIVER (SERIES)

#### Features & Benefits

Constant current LED driver

For 1-9 1W LED

Mains loop in/loop out terminals

#### PRODUCT DATA

Product Code PLU/350 1-9

#### **ELECTRICAL CHARACTERISTICS**

|               | INPUT   |          | OUTPUT  |           |              |
|---------------|---------|----------|---------|-----------|--------------|
| Rated wattage | Current | Voltage  | Current | Voltage   | Power factor |
| N/A           | N/A     | 220-240V | 350mA   | 0-36V MAX | 0.55         |

#### GENERAL

| Ambient temp (ta = °C)             | 40                                                   |
|------------------------------------|------------------------------------------------------|
| Case temp (tc = °C)                | 55