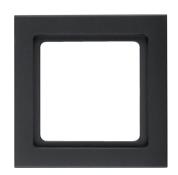

## Frame 1gang Berker Q.3, anthracite velvety, lacquered

Technical features

## Architecture

Technical version 1gang

## Capacity

Number of sockets 1

## Materials

| RAL colour                | RAL 7021 - Black grey    |
|---------------------------|--------------------------|
| Colour of design line     | anthracite               |
| Colour                    | anthracite charcoal grey |
| Colour                    | charcoal                 |
| Material / workmanship    | lacquered                |
| Material                  | thermoplastic            |
| Surface appearance        | velvety                  |
| Type of surface treatment | Painted                  |
|                           |                          |

## Dimensions

| Height | 80,5 mm |
|--------|---------|
| Width  | 80,5 mm |

## Installation, mounting

- for vertical and horizontal mounting
- clamp fastening

## Safety

Protection index IP IP20

# Identification

Main design line Berker Q.3