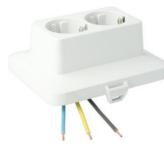

## AK2-C2 Cover with integrated duplex outlet light grey

· Equipped with 3 halogen-free VD wires, 2.5 mm<sup>2</sup>.

| AT2293                   |
|--------------------------|
| 8712259057484            |
| Rectangular              |
| Cover with socket outlet |
| 125 mm                   |
| 100 mm                   |
| Grey                     |
| IP20                     |
| 50 mm                    |
| Click                    |
|                          |
|                          |
|                          |
| 50                       |
|                          |