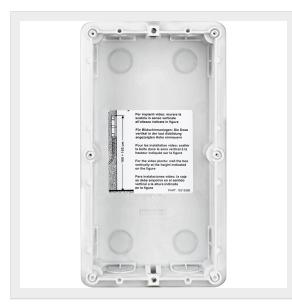

## 350020

Plastic flush-mounting box 2 modules.

## **Technical features**

| Brand         | BTicino |
|---------------|---------|
| N° of modules | 2       |
| Height        | 214 mm  |
| Width         | 117 mm  |
| Depth         | 45 mm   |
| Series        | Sfera   |
|               |         |