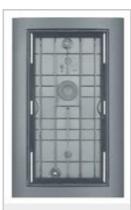

## 350020

Plastic flush-mounting box 2 modules.

## **Technical features**

| Brand         | BTicino |
|---------------|---------|
| N° of modules | 2       |
| Height        | 214 mm  |
| Width         | 117 mm  |
| Depth         | 45 mm   |
| Series        | Sfera   |
|               |         |