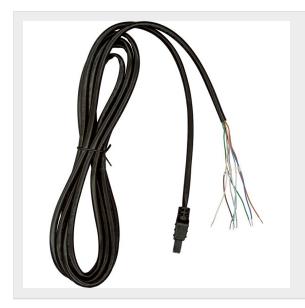

## 336803

Cable (8 wires - frayed) for table-top installation of the internal units