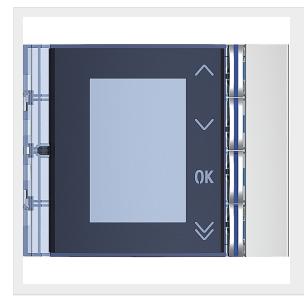

#### 352501

Sfera New display front cover - Allmetal

### **Technical features**

Brand BTicino
N° of modules 1
Series Sfera