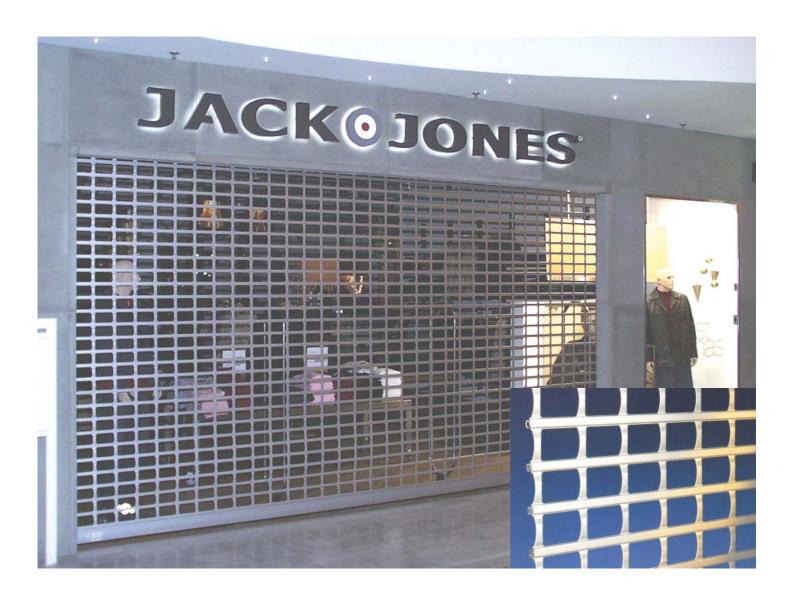

### **SAFE 3000, Type 120**

The Safe 3000 is a simple, punched roller grille for when you want a good design that still allows people to look trough.

The grille is specially designed for curved window recesses as its curved punched holes complement them perfectly.

The grille is used in particular for security solutions in shops with a medium level of security as it is an attractive and economic solution.