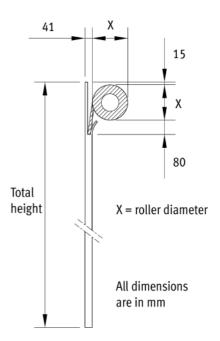

Guiding rail:

Extruded aluminium profiles with PVC noisereduction inserts as well as teflon wearing pieces at the top.

Dimensions:

F 90 width: 90 x 41 mm and F 70 width: 70 x 41 mm

Surface treatment:

Aluminium parts with natural anodised surface are standard.

They are also available powder-coated in all standard RAL-colours and in other anodised colours.

Roller tubes, brackets, etc.:

Steel with powder-coated surface (galvanised for outdoor installation).

| Operation:                                   | Grille height | Roller diameter |
|----------------------------------------------|---------------|-----------------|
| Built-in 230V tubular motor                  | mm            | mm              |
| or 3 230/380V 3 phase industrial motor       | 1500          | 240             |
|                                              | 2000          | 250             |
| Control:                                     | 2500          | 280             |
| Key-operated switch or code keypad.          | 3000          | 290             |
| The grille can also be connected to an alarm | 3500          | 300             |
| system with a special control box.           | 4000          | 310             |
|                                              | 4500          | 320             |